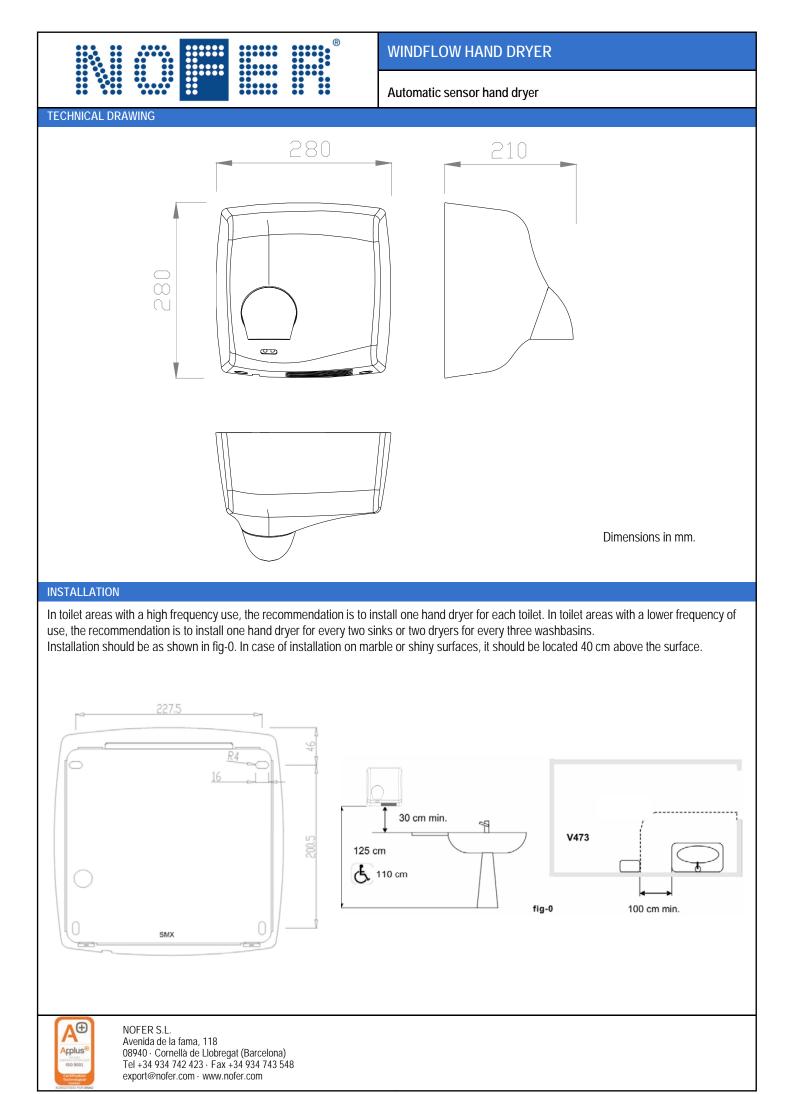

|                                                                                                                                                                                                                                 | WINDFLOW HAND DRYER 8 01151.B                                                                                                                                                                                                                                                                                                                                                                                                                                                                                                                                                                                                                                                                                                                                                                                                                                                                                                                                                                                                                                                                                                                                                                                                                                                                                                                                                                                                                                                                                                                                                                                                                                                                                                                                                                                                                                                                                                                                                                                                                                                                                                  |
|---------------------------------------------------------------------------------------------------------------------------------------------------------------------------------------------------------------------------------|--------------------------------------------------------------------------------------------------------------------------------------------------------------------------------------------------------------------------------------------------------------------------------------------------------------------------------------------------------------------------------------------------------------------------------------------------------------------------------------------------------------------------------------------------------------------------------------------------------------------------------------------------------------------------------------------------------------------------------------------------------------------------------------------------------------------------------------------------------------------------------------------------------------------------------------------------------------------------------------------------------------------------------------------------------------------------------------------------------------------------------------------------------------------------------------------------------------------------------------------------------------------------------------------------------------------------------------------------------------------------------------------------------------------------------------------------------------------------------------------------------------------------------------------------------------------------------------------------------------------------------------------------------------------------------------------------------------------------------------------------------------------------------------------------------------------------------------------------------------------------------------------------------------------------------------------------------------------------------------------------------------------------------------------------------------------------------------------------------------------------------|
|                                                                                                                                                                                                                                 | Automatic sensor hand dryer                                                                                                                                                                                                                                                                                                                                                                                                                                                                                                                                                                                                                                                                                                                                                                                                                                                                                                                                                                                                                                                                                                                                                                                                                                                                                                                                                                                                                                                                                                                                                                                                                                                                                                                                                                                                                                                                                                                                                                                                                                                                                                    |
|                                                                                                                                                                                                                                 | <ul> <li>Hand dryer powered by electronic sensor.</li> <li>Polish finished stainless steel cover. Also available satin finished stainless steel (NOFER 01151.S) and white epoxy painted steel cover (NOFER 01151.W).</li> <li>Sturdy and vandal proof.</li> <li>Not edges at all for ensure a safety use.</li> <li>Suitable for collectivities and designed for high traffic bathroom and continuous use.</li> <li>According to the directives and current EC norms.</li> </ul>                                                                                                                                                                                                                                                                                                                                                                                                                                                                                                                                                                                                                                                                                                                                                                                                                                                                                                                                                                                                                                                                                                                                                                                                                                                                                                                                                                                                                                                                                                                                                                                                                                                |
|                                                                                                                                                                                                                                 | <ul> <li>TECHNICAL DATA</li> <li>AISI 304 steel cover manufactured in one piece (thickness=1,5 mm).</li> <li>Nozzle made in chrome-finished Zamak (thickness= 22µ).</li> <li>Wall fixation by 4 drills (Ø 8 mm). Fixing material included.</li> <li>Electronic Infrared sensor that stops the function when the hands leave the active range or aftes about 120 seconds.</li> <li>ELECTRICAL SPECIFICATIONS</li> <li>Sensor distance: 10 – 15 cm.</li> <li>Sensor can be adjusted: up to 30 cm.</li> <li>Universal motor with brushes (maintenance not needed).</li> <li>Motor speed 6500 r.p.m.</li> <li>Total power rating 2450 W.</li> <li>Electrical resistance power: 2200 W.</li> <li>Motor power: 250 W.</li> <li>Voltage/Frequency: 220-240 V - 50/60 Hz.</li> <li>Electrical isolation: Class I.</li> <li>Overheating resistance thermostat (automatic rearmament).</li> <li>Protection index: IPX1.</li> </ul>                                                                                                                                                                                                                                                                                                                                                                                                                                                                                                                                                                                                                                                                                                                                                                                                                                                                                                                                                                                                                                                                                                                                                                                                       |
| SUGGESTED TEXT FOR PRESCRIPTION<br>NOFER or similar, AISI 304 steel cover manufactured in one piece<br>(thickness=1,5 mm). Total power rating 2450 W. Motor speed<br>6500 r.p.m. Dimensions: 280 high x 280 wide x 203 deep mm. | <ul> <li>Protection index. IPX1.</li> <li>Motor overheat thermostat: 105 °C.</li> <li>Resistor thermostat: 65°C/25 A.</li> <li>Sensor distance: 0-20cm (regulation not possible).</li> <li>Maximum consumption 9,7 A.</li> <li>MECHANICAL SPECIFICATIONS</li> <li>Air flow 5500 l/min, speed 117 Km/h.</li> <li>Noise level (from 2 meters): 78 dB.</li> <li>Air temperature (room temperature de 21°C): 55°C.</li> <li>Fire resistaint phenoplastic polymer turbine body.</li> <li>PACKAGING SPECIFICATIONS</li> <li>Total dimensions: Dimensions: 280 high x 280 wide x 203 deep mm.</li> <li>Individual packaging dimensions: 295x295x245 mm.</li> <li>Net weigth: 5,5 kg.</li> <li>Function: place your hands under the appliance. The dryer will start automatically and it continues working while the hands are within the active range. The device switches off after a few seconds of removal.</li> <li>Cleaning: we recommend cleaning with a cotton cloth slightly moistened with a soap solution. Then dry it.</li> <li>Wall fixation using 4 holes and Ø 8 mm drill. Wall fixing material included.</li> </ul>                                                                                                                                                                                                                                                                                                                                                                                                                                                                                                                                                                                                                                                                                                                                                                                                                                                                                                                                                                                                    |
| NOFER S.L.<br>Avenida de la fama, 118<br>08940 · Cornellà de Llobregat (Barcelona)<br>Tel +34 934 742 423 · Fax +34 934 743 548<br>export@nofer.com · www.nofer.com                                                             | Regardence of the second secon |