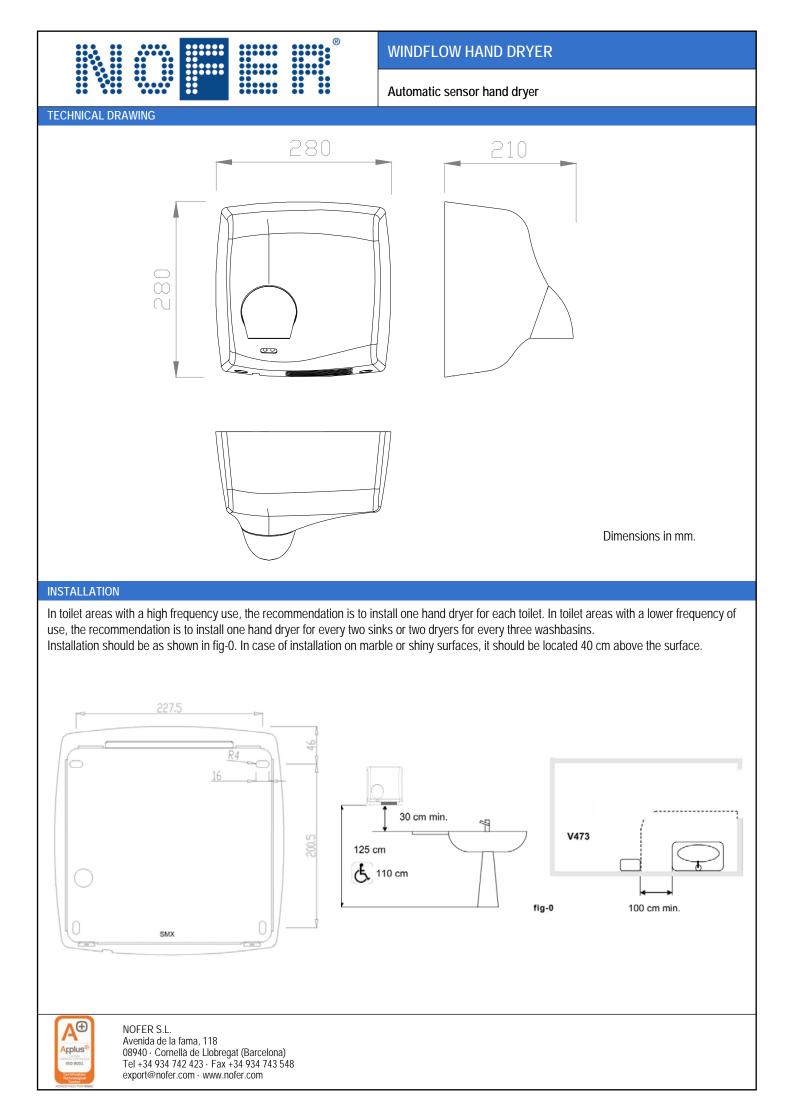

| €<br>€                                                                                                                                                                                                                                                                | WINDFLOW HAND DRYER Ö 01151.W                                                                                                                                                                                                                                                                                                                                                                                                                                                                                                                                                                                                                                                                                                                                                                                                                                                                                                                                                                                                                                                                                                                                                                                                                                                                                                                                                                                                                                                                                                                                                                                                                                                                                                                                                                                                                                                                                                                                                                                                                                                                                                  |
|-----------------------------------------------------------------------------------------------------------------------------------------------------------------------------------------------------------------------------------------------------------------------|--------------------------------------------------------------------------------------------------------------------------------------------------------------------------------------------------------------------------------------------------------------------------------------------------------------------------------------------------------------------------------------------------------------------------------------------------------------------------------------------------------------------------------------------------------------------------------------------------------------------------------------------------------------------------------------------------------------------------------------------------------------------------------------------------------------------------------------------------------------------------------------------------------------------------------------------------------------------------------------------------------------------------------------------------------------------------------------------------------------------------------------------------------------------------------------------------------------------------------------------------------------------------------------------------------------------------------------------------------------------------------------------------------------------------------------------------------------------------------------------------------------------------------------------------------------------------------------------------------------------------------------------------------------------------------------------------------------------------------------------------------------------------------------------------------------------------------------------------------------------------------------------------------------------------------------------------------------------------------------------------------------------------------------------------------------------------------------------------------------------------------|
|                                                                                                                                                                                                                                                                       | Automatic sensor hand dryer                                                                                                                                                                                                                                                                                                                                                                                                                                                                                                                                                                                                                                                                                                                                                                                                                                                                                                                                                                                                                                                                                                                                                                                                                                                                                                                                                                                                                                                                                                                                                                                                                                                                                                                                                                                                                                                                                                                                                                                                                                                                                                    |
| NORER                                                                                                                                                                                                                                                                 | <ul> <li>Hand dryer powered by electronic sensor.</li> <li>White epoxy painted steel cover. Also available satin finished stainless steel cover (NOFER 01151.S) and polish finished stainless steel finished (NOFER 01151.B).</li> <li>Sturdy and vandal proof.</li> <li>Not edges at all for ensure a safety use.</li> <li>Suitable for collectivities and designed for high traffic bathroom and continuous use.</li> <li>According to the directives and current EC norms.</li> </ul>                                                                                                                                                                                                                                                                                                                                                                                                                                                                                                                                                                                                                                                                                                                                                                                                                                                                                                                                                                                                                                                                                                                                                                                                                                                                                                                                                                                                                                                                                                                                                                                                                                       |
|                                                                                                                                                                                                                                                                       | TECHNICAL DATA                                                                                                                                                                                                                                                                                                                                                                                                                                                                                                                                                                                                                                                                                                                                                                                                                                                                                                                                                                                                                                                                                                                                                                                                                                                                                                                                                                                                                                                                                                                                                                                                                                                                                                                                                                                                                                                                                                                                                                                                                                                                                                                 |
| Suggested text       Suggested text         Suggested text       Suggested text         NoFER or similar, steel cover manufactured in one piece (thickness=1,2 mm). Total power rating 2450 W. Motor speed 6500 r.p.m. Dimensions: 280 high x 280 wide x 203 deep mm. | <ul> <li>White epoxy painted carbon steel cover manufactured in one piece (thickness=1,2 mm).</li> <li>Nozzle made in chrome-finished Zamak (thickness= 22µ).</li> <li>Wall fixation by 4 drills (Ø 8 mm). Fixing material included.</li> <li>Electronic Infrared sensor that stops the function when the hands leave the active range or aftes about 120 seconds.</li> <li>ELECTRICAL SPECIFICATIONS</li> <li>Sensor distance: 10 – 15 cm.</li> <li>Sensor can be adjusted: up to 30 cm.</li> <li>Universal motor with brushes (maintenance not needed).</li> <li>Motor speed 6500 r.p.m.</li> <li>Total power rating 2450 W.</li> <li>Electrical resistance power: 2200 W.</li> <li>Motor power: 250 W.</li> <li>Voltage/Frequency: 220-240 V - 50/60 Hz.</li> <li>Electrical isolation: Class I.</li> <li>Overheating resistance thermostat (automatic rearmament).</li> <li>Protection index: IPX1.</li> <li>Motor overheat thermostat: 105 °C.</li> <li>Resistor thermostat: 65°C/25 A.</li> <li>Sensor distance: 0-20cm (regulation not possible).</li> <li>Maximum consumption 10, 6 A.</li> <li>MECHANICAL SPECIFICATIONS</li> <li>Air flow 5500 I/min, speed 117 Km/h.</li> <li>Noise level (from 2 meters): 78 dB.</li> <li>Air temperature (room temperature de 21°C): 55°C.</li> <li>Fire resistant phenoplastic polymer turbine body.</li> <li>PACKAGING SPECIFICATIONS</li> <li>Total dimensions: 280 high x 280 wide x 203 deep mm.</li> <li>Individual packaging dimensions: 295x295x245 mm.</li> <li>Net weight: 5,5 kg.</li> <li>Function: place your hands under the appliance. The dryer will start automatically and it continues working while the hands are within the active range. The device switches of after a few seconds of removal.</li> <li>Cleaning: we recommend cleaning with a cotton cloth slightly moistened with a soap solution. Then dry it.</li> <li>Wall fixation using 4 holes and Ø 8 mm drill. Wall fixing material included.</li> </ul>                                                                                                                                         |
| NOFER S.L.<br>Avenida de la fama, 118<br>08940 · Cornellà de Llobregat (Barcelona)<br>Tel +34 934 742 423 · Fax +34 934 743 548<br>export@nofer.com · www.nofer.com                                                                                                   | Legarated Units Constraints of the second se |