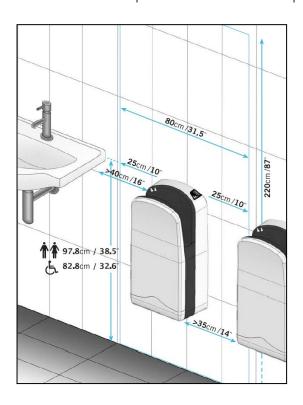

# INSTALLATION

In toilet areas with a high frequency use, the recommendation is to install one hand dryer for each toilet. In toilet areas with a lower frequency of use, the recommendation is to install one hand dryer for every two sinks or two dryers for every three washbasins. Installation should be as shown in pictures both for standard or adapted bathrooms.