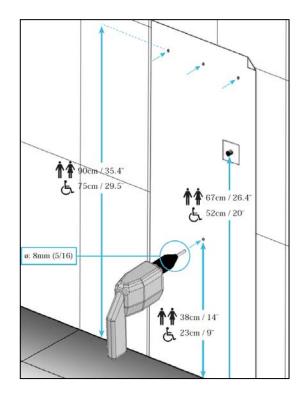

# INSTALLATION

In toilet areas with a high frequency use, the recommendation is to install one hand dryer for each toilet. In toilet areas with a lower frequency of use, the recommendation is to install one hand dryer for every two sinks or two dryers for every three washbasins. Installation should be as shown in pictures both for standard or adapted bathrooms.