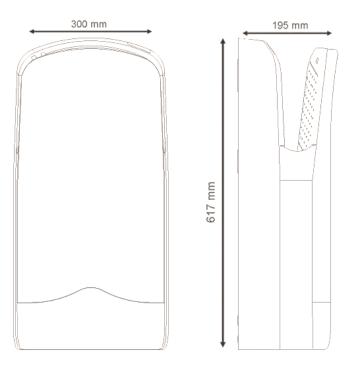

#### **TECHNICAL DRAWING**

Dimensions in mm.

#### SUGGESTED TEXT FOR PRESCRIPTION

NOFER "V-Jet" hand dryer injected high speed air activated by sensor, 1760 W motor. White ABS cover. Also available in other colors. Dimensions: 617 height x 300 width x 195 depth (mm).

### **TECHNICAL DATA**

- · Exterior shell and water tank made of high impact ABS of 2.6 mm thickness.
- · Net voltage: 220-240 V / 50-60 Hz (110/120 V version available).
- · 2 motors with brushes: 30.000 r.p.m.(maintenance required).
- Total electrical power: 1760 W.
- · Consume (230Vac): 8 A.
- · Isolated: Class II.
- · IP protection rating: IPX1.
- · Dimensions: 617 height x 300 width x 195 depth (mm).
- · Audible pressure: 70 dB.
- · Weight: 9,55 Kg.
- · Air speed: 370 Km/h.
- · Maintenance: only monthly maintenance required, just keep the filter clean and emptying the water tank.