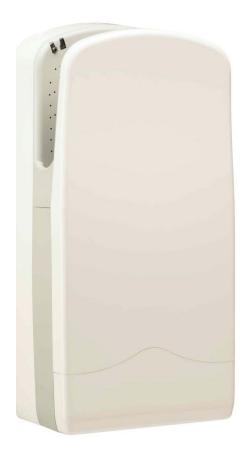

#### SUGGESTED TEXT FOR PRESCRIPTION

NOFER "V-Jet" hand dryer injected high speed air activated by sensor, 1760 W motor. White ABS cover. Also available in other colors. Dimensions: 617 height x 300 width x 195 depth (mm).

## V-JET HAND DRYER

8 01303.W

#### Automatic V-JET hand dryer

- High range of hand dryer. It works with an exclusive application of air micro currents at high speed without using hot air.
- Suitable for collectivities and designed for high traffic bathroom and continuous use.
- · Sturdy and vandal proof.
- High performance and efficiency. Consumes up to 85% less than others hand dryers.
- · Drying time: 10-12 seconds.
- · Microban® Antibacterial protection included in the plastic at the point of manufacture to provide continuous protection from microbes.
- Water tank and dust filter included.
- · Includes a cleaning brush to prevent or solve blockage problems produced by dirt.
- · Way of use: placing the hands in the inner channel of the apparatus, without having to move them.
- · Manufactured under security CE norms.