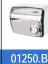

### SUGGESTED TEXT FOR PRESCRIPTION

NOFER "V-JET TRIBLADE" NOFER hand dryer injected high speed air activated by sensor, 1760 W motor. Silver Gray ABS cover. Also available in other colors. Dimensions: 617 height x 300 width x 195 depth (mm).

# V-JET HAND DRYER

ខ្លី **01305.S** 