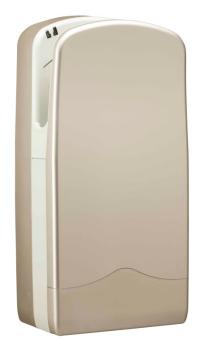

### SUGGESTED TEXT FOR PRESCRIPTION

NOFER "V-JET TRIBLADE" NOFER hand dryer injected high speed air activated by sensor, 1760 W motor. Silver Gray ABS cover. Also available in other colors. Dimensions: 617 height x 300 width x 195 depth (mm).

# V-JET HAND DRYER

ខ្លី **01305.S** 

# Automatic V-JET hand dryer

- High range of hand dryer. It works with an exclusive application of air micro currents at high speed without using hot air.
- · Suitable for collectivities and designed for high traffic bathroom and continuous use.
- · Sturdy and vandal proof.
- · High performance and efficiency. Consumes up to 85% less than others hand dryers.
- · Drying time: 6-8 seconds.
- · Microban® Antibacterial protection included in the plastic at the point of manufacture to provide continuous protection from microbes.
- · Zerosmell® System and Zerosmell® Gel CK1 Odor Neutralizer optional.
- · Water tank and dust filter included. Opcional HEPA filter.
- · Optional Ion Shield System.
- · Includes a cleaning brush to prevent or solve blockage problems produced by dirt.
- · Way of use: placing the hands in the inner channel of the apparatus, without having to move them.
- · Manufactured under security CE norms.