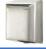

## **TECHNICAL DATA**

- · Exterior shell and water tank made of high impact ABS of 2.6 mm thickness.
- · Net voltage: 220-240 V / 50-60 Hz (110/120 V version available).
- · 2 motors with brushes: 30.000 r.p.m.(maintenance required).
- · Total electrical power: 1760 W.
- · Consume (230Vac): 8 A.
- · Isolated: Class II.
- · IP protection rating: IPX1.
- · Dimensions: 617 height x 300 width x 195 depth (mm).
- · Audible pressure: 70 dB.
- · Weight: 9,55 Kg.
- · Air speed: 370 Km/h.
- · Maintenance: only monthly maintenance required, just keep the filter clean and emptying the water tank.