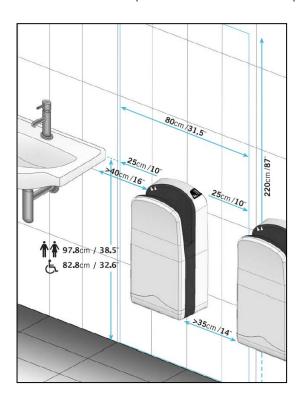

# INSTALLATION

In toilet areas with a high frequency use, the recommendation is to install one hand dryer for each toilet. In toilet areas with a lower frequency of use, the recommendation is to install one hand dryer for every two sinks or two dryers for every three washbasins. Installation should be as shown in pictures both for standard or adapted bathrooms.