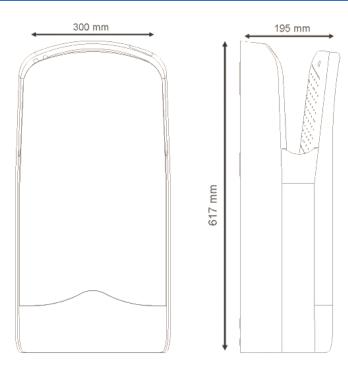

#### **TECHNICAL DRAWING**

Dimensions in mm.

### SUGGESTED TEXT FOR PRESCRIPTION

NOFER "V-JET TRIBLADE" NOFER hand dryer injected high speed air activated by sensor, 1760 W motor. Silver Gray ABS cover. Also available in other colors. Dimensions: 617 height x 300 width x 195 depth (mm).

## **TECHNICAL DATA**

- · Exterior shell and water tank made of high impact ABS of 2.6 mm thickness.
- · Net voltage: 220-240 V / 50-60 Hz (110/120 V version available).
- · 2 motors with brushes: 30.000 r.p.m.(maintenance required).
- · Total electrical power: 1760 W.
- · Consume (230Vac): 8 A.
- · Isolated: Class II.
- · IP protection rating: IPX1.
- · Dimensions: 617 height x 300 width x 195 depth (mm).
- · Audible pressure: 70 dB.
- · Weight: 9,55 Kg.
- · Air speed: 370 Km/h.
- · Maintenance: only monthly maintenance required, just keep the filter clean and emptying the water tank.