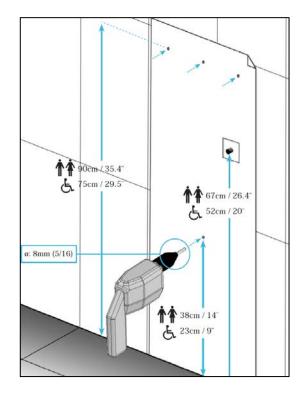

# INSTALLATION

In toilet areas with a high frequency use, the recommendation is to install one hand dryer for each toilet. In toilet areas with a lower frequency of use, the recommendation is to install one hand dryer for every two sinks or two dryers for every three washbasins. Installation should be as shown in pictures both for standard or adapted bathrooms.