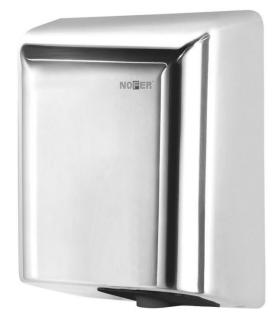

## Electronic ultrafast stainless steel hand dryer

- · Automatic hand dryer with electronic sensor
- · Polish finished stainless steel casin.
- · Sturdy, vandal proof and secure: not edges at all for ensure a safety
- · Suitable for colectivities and high traffic places.
- Ultrafast drying: 0 12 seconds.
- · Conform the european directives (CE).

## **TECHNICAL DATA**

- · Casing made of one piece polish finished AISI 304 stainless steel (e =1,2 mm)
- · Wall fixation with 4 drills (drill bit Ø 8 mm). Fixing materials included.
- Electronic infrared sensor that stops the hand dryer when the hands leave the active range.
- · Air temperature (environement 21° C): 40° C.
- · Universal motor with brushes.
- · Motor speed: 35000 r.p.m.
- · Air flow 2660 l/min (160 m<sup>3</sup>/h). Air speed: 305 Km/h.
- Total power 800 W.
- · Motor power: 800 W.
- · Voltage/Frequence: 220-240 V 50/60 Hz.
- · Electric insulation: Class I.
- · Adjustable sensor: 1-35 cm .
- Consumption: 3,5 A.
- · Noise level (at 2 meters): 72 dBA.
- · Protection rating against water projections: IPX1.
- Dimensions: 324 high x 253 width x 156 depth (mm).
- · Net weight: 4,9 kg.
- · Function: place your hands under the appliance. The dryer will start automatically and it continues working while the hands are within the active range. The device switches off after a few seconds of removal.
- · Cleaning: we recommend cleaning with a cotton cloth slightly moistened with a soap solution. Then dry it.

### SUGGESTED TEXT FOR PRESCRIPTION

NOFER "FUGA" hand dryer with polish finished AISI 304 stainless steel casing (e=1,2 mm). Total power 800 W. Motor speed 35000 r.p.m. Dimensions: 324 high x 253 width x 156 depth (mm).