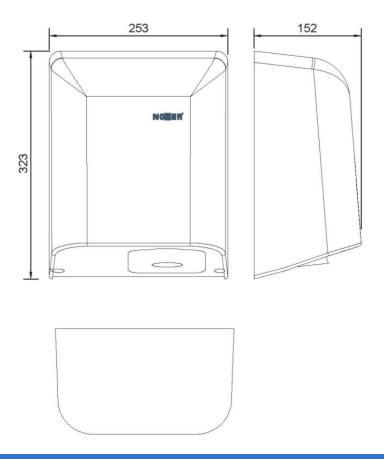

## **TECHNICAL DATA**

- · Casing made of one piece polish finished AISI 304 stainless steel (e =1,2 mm)
- · Wall fixation with 4 drills (drill bit Ø 8 mm). Fixing materials included.
- Electronic infrared sensor that stops the hand dryer when the hands leave the active range.
- · Air temperature (environement 21° C): 40° C.
- · Universal motor with brushes.
- · Motor speed: 35000 r.p.m.
- · Air flow 2660 l/min (160 m<sup>3</sup>/h). Air speed: 305 Km/h.
- Total power 800 W.
- · Motor power: 800 W.
- · Voltage/Frequence: 220-240 V 50/60 Hz.
- · Electric insulation: Class I.
- · Adjustable sensor: 1-35 cm .
- Consumption: 3,5 A.
- · Noise level (at 2 meters): 72 dBA.
- · Protection rating against water projections: IPX1.
- Dimensions: 324 high x 253 width x 156 depth (mm).
- · Net weight: 4,9 kg.
- · Function: place your hands under the appliance. The dryer will start automatically and it continues working while the hands are within the active range. The device switches off after a few seconds of removal.
- · Cleaning: we recommend cleaning with a cotton cloth slightly moistened with a soap solution. Then dry it.

### SUGGESTED TEXT FOR PRESCRIPTION

NOFER "FUGA" hand dryer with polish finished AISI 304 stainless steel casing (e=1,2 mm). Total power 800 W. Motor speed 35000 r.p.m. Dimensions: 324 high x 253 width x 156 depth (mm).

#### **TECHNICAL DRAWING**