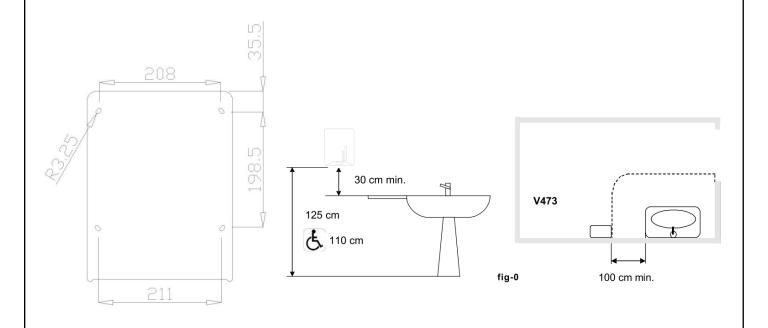

# INSTALLATION

In toilet areas with a high frequency use, the recommendation is to install one hand dryer for each toilet. In toilet areas with a lower frequency of use, the recommendation is to install one hand dryer for every two sinks or two dryers for every three washbasins.

Installation should be as shown in fig-0. In case of installation on marble or shiny surfaces, it should be located 40 cm above the surface.

NOFER S.L. Avenida de la fama, 118 08940 · Cornellà de Llobregat (Barcelona) Tel +34 934 742 423 · Fax +34 934 743 548 export@nofer.com · www.nofer.com