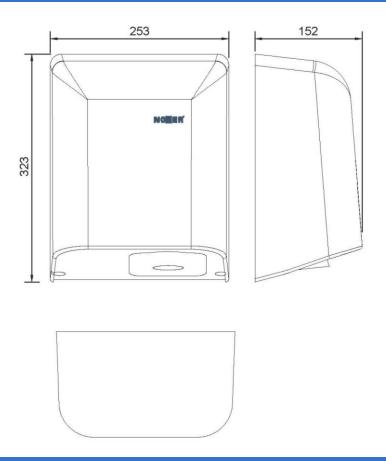

### **TECHNICAL DATA**

- · Casing made of one piece ABS (e = 3 mm).
- · Wall fixation with 4 drills (drill bit Ø 8 mm). Fixing materials included.
- $\cdot$  Electronic infrared sensor that stops the hand dryer when the hands leave the active range.
- · Air temperature (environement 21° C): 40° C.
- · Universal motor with brushes.
- · Motor speed: 35000 r.p.m.
- · Air flow 2660 I/min (160 m<sup>3</sup>/h). Air speed: 305 Km/h.
- · Total power 800 W.
- · Motor power: 800 W.
- · Voltage/Frequence: 220-240 V 50/60 Hz.
- · Electric insulation: Class I.
- · Adjustable sensor: 1-35 cm .
- · Consumption: 3,5 A.
- · Noise level (at 2 meters): 72 dBA.
- · Protection rating against water projections: IPX1.
- · Dimensions: 325 high x 250 width x 153 depth (mm).
- · Net weight: 3,6kg.
- $\cdot$  Function: place your hands under the appliance. The dryer will start automatically and it continues working while the hands are within the active range. The device switches off after a few seconds of removal.
- $\cdot$  Cleaning: we recommend cleaning with a cotton cloth slightly moistened with a soap solution. Then dry it.

### SUGGESTED TEXT FOR PRESCRIPTION

NOFER "FUGA" hand dryer or similar, with white ABS casing (e=3 mm). Total power 800 W. Motor speed 35000 r.p.m. Dimensions: 325 high x 250 width x 153 depth (mm).

NOFER S.L. Avenida de la fama, 118 08940 · Cornellà de Llobregat (Barcelona) Tel +34 934 742 423 · Fax +34 934 743 548 export@nofer.com · www.nofer.com

#### **TECHNICAL DRAWING**

DIMENSIONS IN mm.