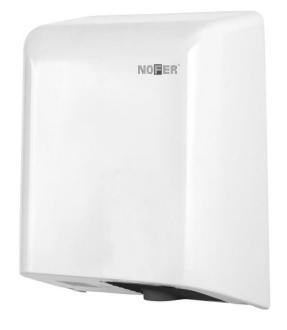

## **ULTRAFAST HAND DRYER "FUGA"**

ខ្លី **01861.W** 

### Electronic ultrafast stainless steel hand dryer

- · Automatic hand dryer with electronic sensor
- · White ABS casing.
- · Sturdy, vandal proof and secure: not edges at all for ensure a safety use.
- · Suitable for colectivities and high traffic places.
- · Ultrafast drying: 0 12 seconds.
- · Conform the european directives (CE).