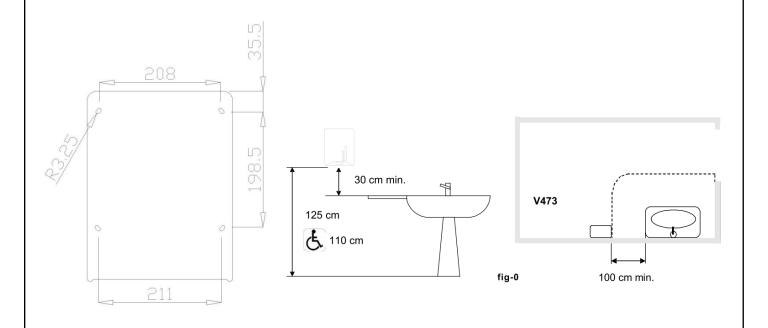

# **INSTALLATION**

In toilet areas with a high frequency use, the recommendation is to install one hand dryer for each toilet. In toilet areas with a lower frequency of use, the recommendation is to install one hand dryer for every two sinks or two dryers for every three washbasins.

Installation should be as shown in fig-0. In case of installation on marble or shiny surfaces, it should be located 40 cm above the surface.

NOFER S.L. Avenida de la fama, 118 08940 · Cornellà de Llobregat (Barcelona) Tel +34 934 742 423 · Fax +34 934 743 548 export@nofer.com · www.nofer.com